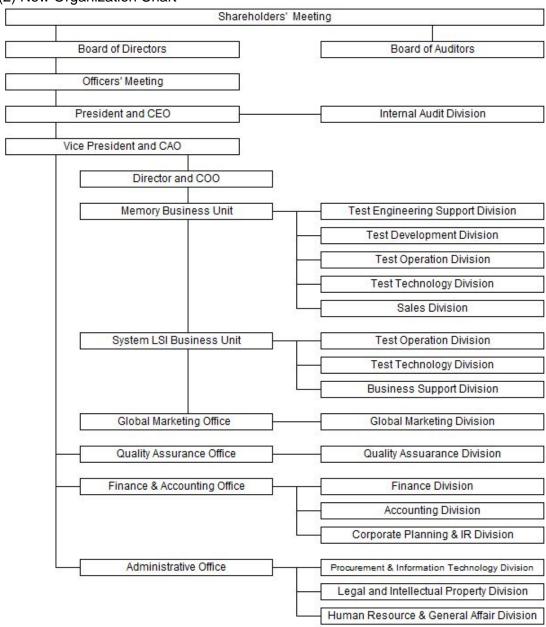

### 4. Organization

(1) Change of Office name and Division name
Names change from Business Developing Office to Global Marketing Office and from
Business Developing Division to Global Marketing Division.

#### (2) New Organization Chart